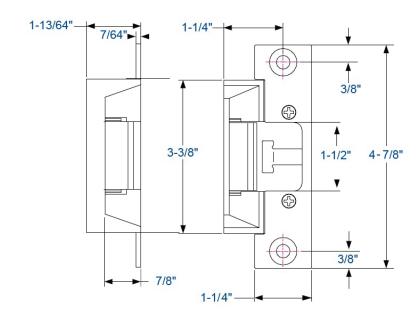

### **Descriptions**

- ANSI/BHMA A156.31, Grade 2
- UL Listed
- Fail-Secure, reversible for failsafe operation
- Dual Voltage: 200/100 mA @ 12/24V DC 140/70mA @ 12/24V AC
- For latch throw up to 3/4" with 1/8" door gap
- 1-1/4" x 4-7/8" square corner faceplate
- Latch status output: SPDT, Dry 3 Amp @ 30VDC
- Plug-in wire connectors
- Dimensions: 1-1/4"W x 4-7/8"H x 1-3/16" D
- All stainless steel parts