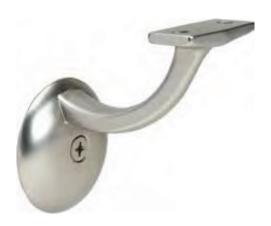

## **Jumbo Heavy Duty Hand Rail Bracket**

Model: DD03-12

## **Features**

Material: Zinc Die-cast

Surface Mount Application

Projection: 2-7/8" from Mounting Surface

Base: 2-3/16" Diameter

■ Complete with 2 x 1-1/4" and 1 x 2" Screws

Overall Size: 2-3/16" x 3-1/4"