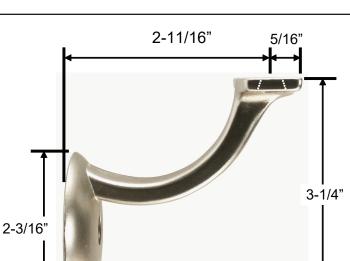

## **Features**

Material: Zinc Die-cast

Surface Mount Application

Projection: 2-7/8" from Mounting Surface

Base: 2-3/16" Diameter

■ Complete with 2 x 1-1/4" and 1 x 2" Screws

Overall Size: 2-3/16" x 3-1/4"