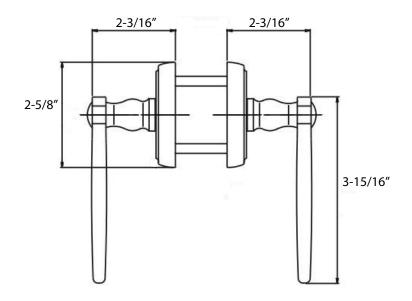

### **Door Preparation**

Cross Bore: 2-1/8", Edge: 1"

#### **Latch Backset**

Exterior: 2-3/8" deadlatch standard Interior: 2-3/8" plainlatch standard (other options available)

## **Faceplate**

1" x 2-1/4" round corner standard (other options available)

#### Bolt

1/2" throw

#### **Door Thickness**

Fit 1-3/8" to 1-3/4" standard

#### Strike Plate

2-1/4" x 1-3/4" round corner full lip standard (other options available)