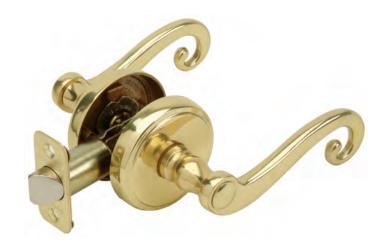

# **Eternity** *FL1 Series*

#### Handing

Reversible levers

#### Material

Solid Brass

# **FINISHES**

(other finishes available upon request with lead-time)

☐ US3 - 605 - Polished Brass