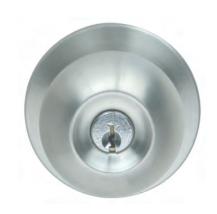

# E8000 Knob Trim

#### **Material**

Zinc die-cast knob

# **FINISHES**

(other finishes available upon request with lead-time)

- □ Aluminum \$
- □ Dark Bronze \$
- □ Polished Brass