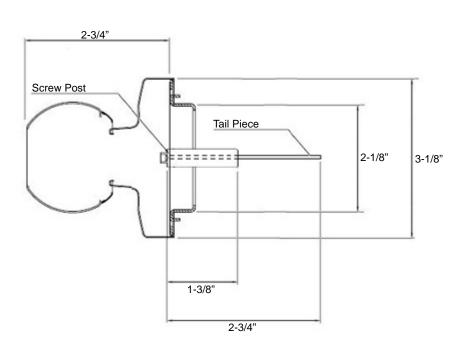

#### **Door Preparation**

Cross Bore: 2-1/8"

#### **Door Thickness**

Fit 1-3/8" to 1-3/4" standard