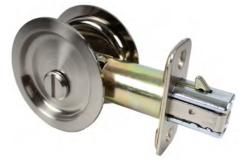

# Round Pocket Door Lock

PF2 Series

# **Door Preparation** Bore: 2-1/8" Dia.

# Door Thickness

Fit 1-5/16" to 1-3/4" standard