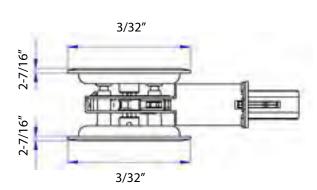

# **Door Preparation** Bore: 2-1/8" Dia.

# Door Thickness

Fit 1-5/16" to 1-3/4" standard