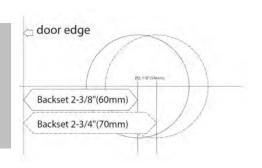

# Round Pocket Door Lock

PF2 Series



# **FEATURES & OPTIONS**

# **Door Preparation** Bore: 2-1/8" Dia.

# Door Thickness

Fit 1-5/16" to 1-3/4" standard

### **Latch Backset**

2-3/8" standard (2-3/4" available)

## Handing

Non-Handed

### ANSI/BHMA

A 156.2 Grade 3

# **WARRANTY**

# Lifetime mechanical warranty

Five years finish warranty

# **FUNCTIONS**

### Privacy (F76)

Both sides locked or unlocked by turn -piece inside. Outside unlocked by a coin or screwdriver.

### Passage (F75)

Both sides always free.



# **FINISHES**

(Other finishes available upon request with lead-time)

- ☐ US26 625 Polished Chrome
- ☐ US12P 716 Dark Bronze
- ☐ US15 619 Satin Nickel
- □ US26D 626 Satin Chrome
- □ US19 622 Matte Black