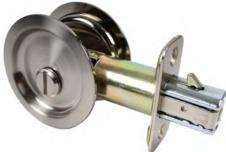

# Round Pocket DoorLockPF2 Series

## FEATURES & OPTIONS

Door Preparation Bore: 2-1/8" Dia.

**Door Thickness** Fit 1-5/16" to 1-3/4" standard

Latch Backset 2-3/8" standard (2-3/4" available)

Handing Non-Handed

ANSI/BHMA A 156.2 Grade 3