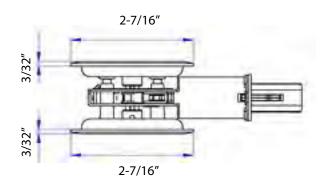

## FEATURES & OPTIONS

Door Preparation Bore: 2-1/8" Dia.

**Door Thickness** Fit 1-5/16" to 1-3/4" standard

Latch Backset 2-3/8" standard (2-3/4" available)

Handing Non-Handed

ANSI/BHMA A 156.2 Grade 3