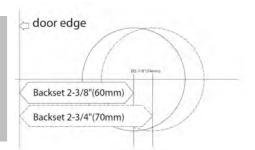

## FEATURES & OPTIONS

Door Preparation Bore: 2-1/8" Dia.

**Door Thickness** Fit 1-5/16" to 1-3/4" standard

Latch Backset 2-3/8" standard (2-3/4" available)

Handing Non-Handed

ANSI/BHMA A 156.2 Grade 3