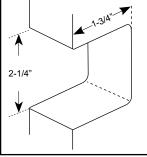

#### **Door Preparation**

Door Notching: 1-3/4" Depth x 2-1/4" High From Bore: 1" Hole and 1/2" Deep

# **Notching Dimensions**