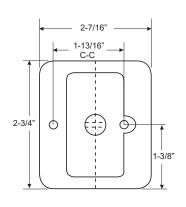

9/16" standard (extension kit available for 1-3/4" door)

#### **Bolt**

5/16" hook on Privacy only

#### Strike Plate

1-1/16 x 2-1/2" square corner strike

#### Handing

Non-Handed

#### ANSI/BHMA

A 156.2 Grade 3

## WARRANTY

25-year mechanical warranty Five years finish warranty

#### **FUNCTIONS**

#### **Privacy**

Locked or unlocked b turn-piece inside to operate the hook. Outside unlocked by coin or screwdriver.

#### **Passage**

For door where only a pull is required.

# **Notching Dimensions**



## **FINISHES**

(other finishes available upon request with lead-time)

- US3 605 Polished Brass
- US5 - 609 - Antique Brass
- US10B 613 Oil Rubbed Bronze
- US15 619 Satin Nickel
- ☐ US15A 620 Antique Nickel
- US26 625 Polished Chrome
- US12P 716 Dark Bronze
- □ US19 622 Matte Black