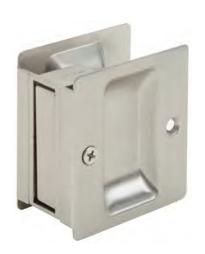

## **Sliding Door** Lock PF1 Series

#### **FUNCTIONS**

#### **Privacy**

Locked or unlocked b turn-piece inside to operate the hook. Outside unlocked by coin or screwdriver.

#### **Passage**

For door where only a pull is required.