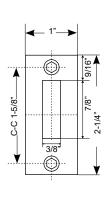

# **Notching Dimensions**

#### **Door Preparation**

Door Notching: 1-3/4" Depth x 2-1/4" High From Bore: 1" Hole and 1/2" Deep