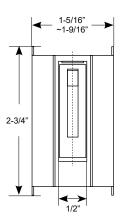

#### **Door Thickness**

Fit 1-5/16" to 1-9/16" standard (extension kit available for 1-3/4" door)