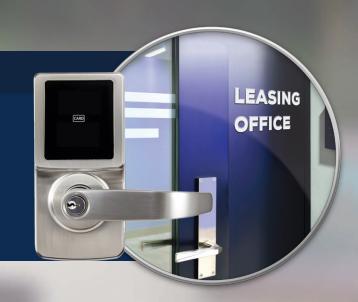

#### Leverset

Now, employees and tenants can be easily granted access at specific times or have access quickly revoked by your property management staff. Perfect for your office areas!