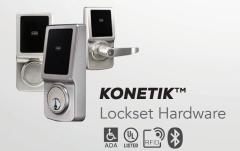

#### **KONETIK**™ Deadbolt

Manage your primary entrances with prescheduled time-based access control for both tenants and staff.

#### Leverset

Now, employees and tenants can be easily granted access at specific times or have access quickly revoked by your property management staff. Perfect for your office areas!