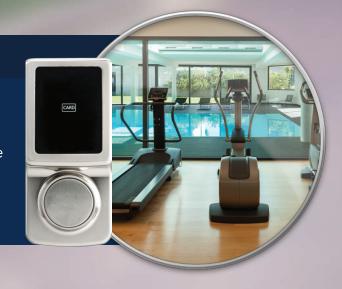

#### **KONETIK**™ Wall Reader

Manage access to your common areas such as a pool or fitness center with the **KONETIK™** Software Suite.