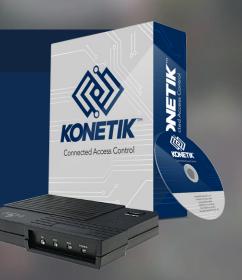

### **KONETIK**™ Software Suite

Access control hub for the new **KONETIK™** system. Use it on your laptop and tablet with the Android app to program your locksets & wall readers.