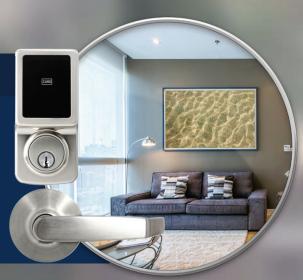

#### **KONETIK**™ Deadbolt

Manage your primary entrances with prescheduled time-based access control for both tenants and staff.

#### Leverset

Now, employees and tenants can be easily granted access at specific times or have access quickly revoked by your property management staff. Perfect for your office areas!