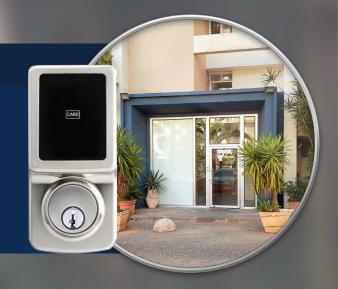

#### **KONETIK**™ Deadbolt

Manage your primary entrances with prescheduled time-based access control for both tenants and staff.