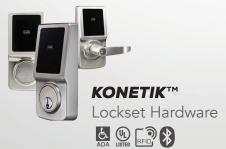

#### INTELLIGENT LOCKSET PROGRAMING

- Easily transfer your site design to your tablet or smart phone
- Quickly program locksets via Bluetooth 4.0
- Remove access for employees or tenants efficiently
- Create access with custom time and date durations
- Assign up to 500 users per lock

#### ENHANCED SECURITY & MAINTENANCE

- Reduce the costs, space and hassle of managing keys
- Remotely manage all of your locks
- Monitor your lock's access history of up to 6,000 events

### KONETIK™ Leverset

Now, employees and tenants can be easily granted access at specific times or have access quickly revoked by your property management staff. Perfect for your office areas!

5RS

For More Information Contact: sales@pamexinc.com (800) 621-6869 www.pamexinc.com/konetik