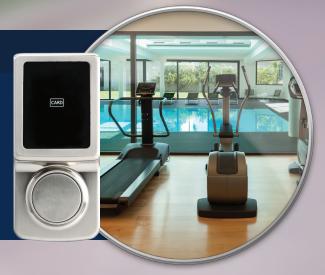

## KONETIK Wall Reader

Manage access to your common areas such as a pool or fitness center with the **KONETIK**<sup>™</sup> Software Suite.