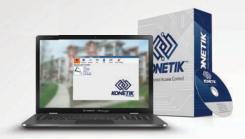

### **KONETIK**<sup>™</sup> Software Suite

Access control hub for the new **KONETIK**™ system. Use it on your laptop and tablet with the Android app to program your locksets & wall readers.