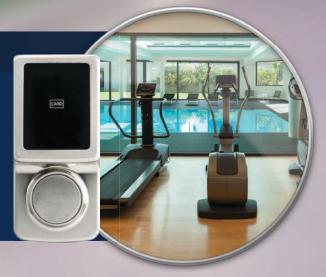

### **KONETIK**<sup>™</sup> Wall Reader

Manage access to your common areas such as a pool or fitness center with the **KONETIK**<sup>™</sup> Software Suite.