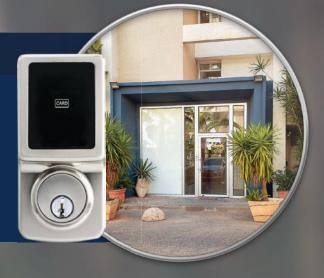

### **KONETIK**™ Deadbolt

Manage your primary entrances with prescheduled time-based access control for both tenants and staff.