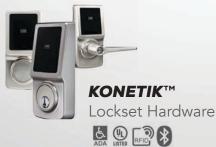

### **KONETIK**<sup>™</sup> Access Control System

Backed by the quality and reliability our clients have grown to trust, the new **KONETIK**<sup>™</sup> Access Control System was designed with property managers in mind. From start to finish, we've got you covered.

### INTELLIGENT LOCKSET PROGRAMING

- Easily transfer your site design to your tablet or smart phone
- Quickly program locksets via Bluetooth 4.0
- Remove access for employees or tenants efficiently
- Create access with custom time and date durations
- Assign up to 500 users per lock