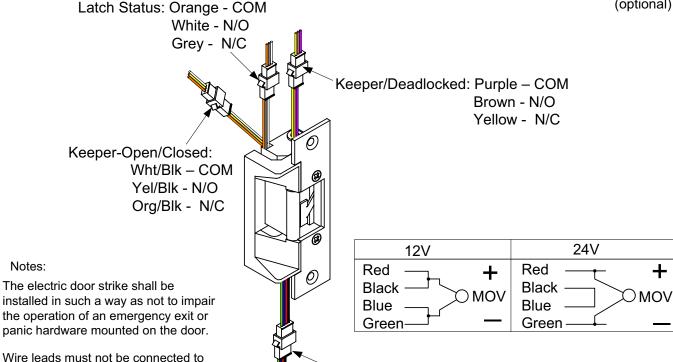

## **Electrical Data:**

Notes:

conductors larger than 18AWG

Dual Voltage: 200/100mA @ 12/24VDC 140/70mA @ 12/24VAC

Latch Status: SDPT, dry 3Amp @ 30V (standard)

**Keeper Closed and Deadlocked (standard)** 

Solenoid: Black, Red, Blue & Green

Keeper Open/Closed Status: SPDT, Dry 3Amp @ 30V

(optional)

**Monitoring:** 