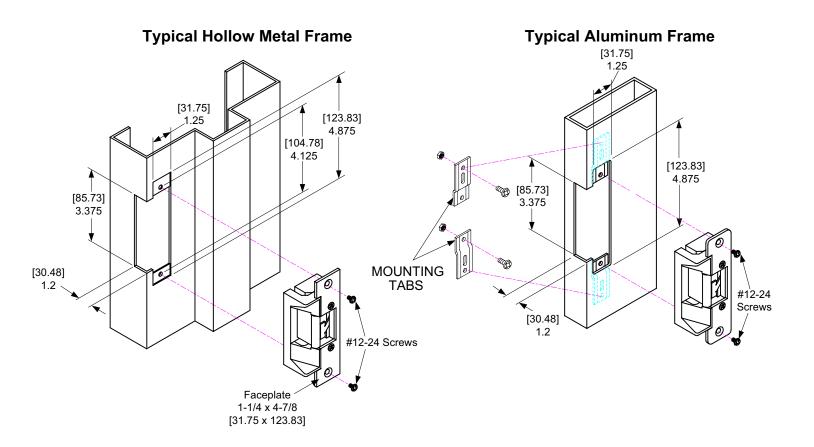

## Failsecure standard. Field adjustable from Failsecure to Failsafe as shown.





## **Electrical Data:**

Notes:

conductors larger than 18AWG

Dual Voltage: 200/100mA @ 12/24VDC 140/70mA @ 12/24VAC

Latch Status: SDPT, dry 3Amp @ 30V (standard)

**Keeper Closed and Deadlocked (standard)** 

Solenoid: Black, Red, Blue & Green

Keeper Open/Closed Status: SPDT, Dry 3Amp @ 30V

(optional)



**Monitoring:** 

## **Horizontal Adjustment**

Remove Faceplate. Loosen Horizontal Adjustment Screws and slide Die Cast Body out as needed. Retighten Adjustment Screws and replace Faceplate.



## HOLLOW METAL, SQUARE CORNER FACEPLATE



MATERIAL THICKNESS = .110