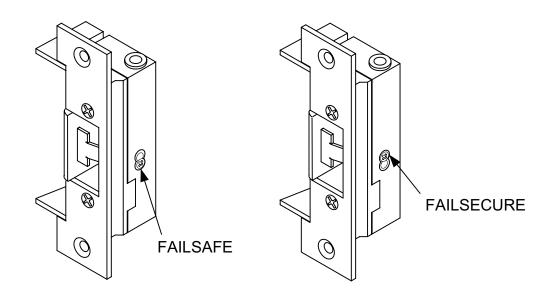

## Failsecure standard. Field adjustable from Failsecure to Failsafe as shown.





## **Electrical Data:**

Notes:

conductors larger than 18AWG

Dual Voltage: 200/100mA @ 12/24VDC 140/70mA @ 12/24VAC

Latch Status: SDPT, dry 3Amp @ 30V (standard)

**Keeper Closed and Deadlocked (standard)** 

Solenoid: Black, Red, Blue & Green

Keeper Open/Closed Status: SPDT, Dry 3Amp @ 30V

(optional)



**Monitoring:** 

## **Horizontal Adjustment**

Remove Faceplate. Loosen Horizontal Adjustment Screws and slide Die Cast Body out as needed. Retighten Adjustment Screws and replace Faceplate.



## HOLLOW METAL, SQUARE CORNER FACEPLATE



MATERIAL THICKNESS = .110