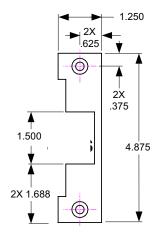

## Failsecure standard. Field adjustable from Failsecure to Failsafe as shown.





## **Electrical Data:**

Notes:

conductors larger than 18AWG

Dual Voltage: 200/100mA @ 12/24VDC 140/70mA @ 12/24VAC

Latch Status: SDPT, dry 3Amp @ 30V (standard)

**Keeper Closed and Deadlocked (standard)** 

Solenoid: Black, Red, Blue & Green

Keeper Open/Closed Status: SPDT, Dry 3Amp @ 30V

(optional)



**Monitoring:** 

## **Horizontal Adjustment**

Remove Faceplate. Loosen Horizontal Adjustment Screws and slide Die Cast Body out as needed. Retighten Adjustment Screws and replace Faceplate.



## HOLLOW METAL, SQUARE CORNER FACEPLATE



MATERIAL THICKNESS = .110