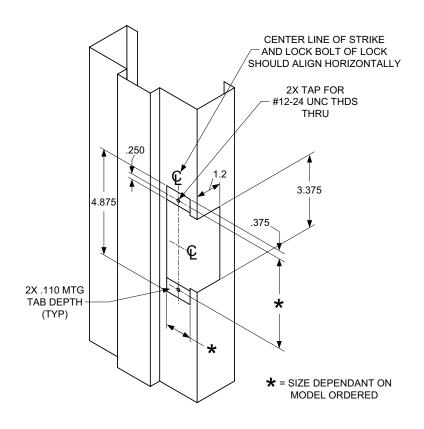

## **Horizontal Adjustment**

Remove Faceplate. Loosen Horizontal Adjustment Screws and slide Die Cast Body out as needed. Retighten Adjustment Screws and replace Faceplate.