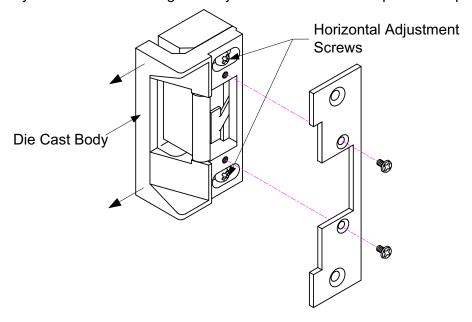

## **Horizontal Adjustment**

Remove Faceplate. Loosen Horizontal Adjustment Screws and slide Die Cast Body out as needed. Retighten Adjustment Screws and replace Faceplate.