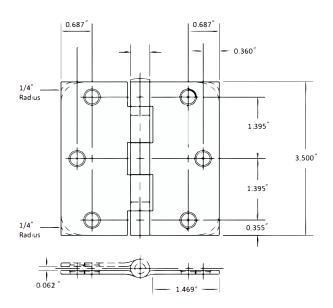

## Model: HR35-10R / HR35-10N

3.5" x 3.5" • Five Knuckle • Plain Bearing • 1/4" Radius Corners • Template

| Hinge Size  | Number of<br>Holes | Gauge of<br>Matel | Barrel<br>Diameter | Screw Size    | Wood          |
|-------------|--------------------|-------------------|--------------------|---------------|---------------|
| 3.5" x 3.5" | 6                  | 0.087"            | 0.273"             | #9 x 3/4" x 6 | #9 x 3/4" x 6 |

3.5" x 3.5"