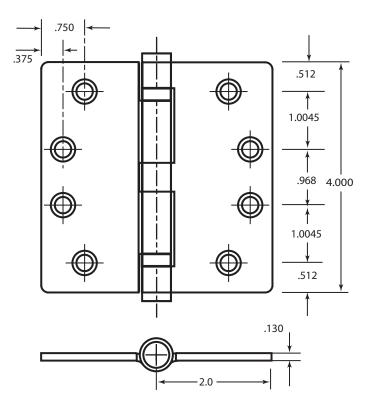

|            | Number of | Gauge of | Barrel   | Screw Size     |              |                |
|------------|-----------|----------|----------|----------------|--------------|----------------|
| Hinge Size | Holes     | Matel    | Diameter | Machine        | Wood         |                |
| 4" x 4"    | 8         | 0.130"   | 0.273"   | #12 x 1/2" x 4 | #12 x 1" x 4 | #12 x 1/2" x 4 |