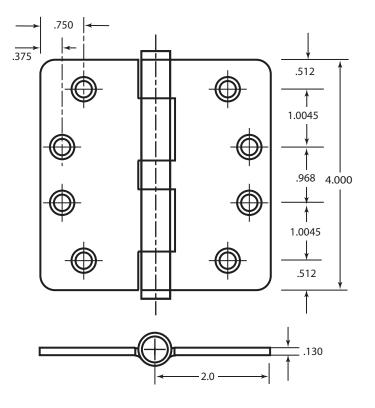

## Model: H44-10R / H44-10N

4" x 4" • Five Knuckle • Plain Bearing • 1/4" Radius Corners • Template

|  |            | Number of<br>Holes | Gauge of<br>Matel | Barrel<br>Diameter | Screw Size     |              |                |
|--|------------|--------------------|-------------------|--------------------|----------------|--------------|----------------|
|  | Hinge Size |                    |                   |                    | Machine        | Wo           | bod            |
|  | 4" x 4"    | 8                  | 0.130"            | 0.273"             | #12 x 1/2" x 4 | #12 x 1" x 4 | #12 x 1/2" x 4 |