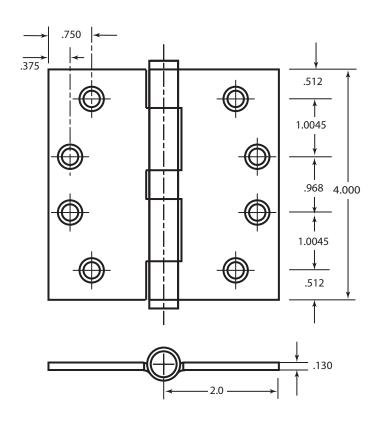

## Model: H44-00R

4" x 4" • Five Knuckle • Plain Bearing • Square Corners • Template

|   |            | Number of | Gauge of | Barrel   | Screw Size     |              |                |
|---|------------|-----------|----------|----------|----------------|--------------|----------------|
| l | Hinge Size | Holes     | Matel    | Diameter | Machine        | Wo           | ood            |
|   | 4" x 4"    | 8         | 0.130"   | 0.273"   | #12 x 1/2" x 4 | #12 x 1" x 4 | #12 x 1/2" x 4 |