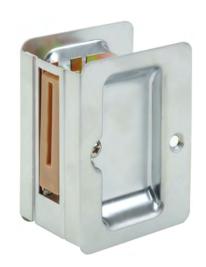

# Sliding Door Lock

FF1 Series

#### **Privacy**

Locked or unlocked b turn-piece inside to operate the hook. Outside unlocked by coin or screwdriver.

### **Passage**

For door where only a pull is required.