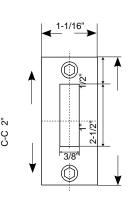

Deep

#### **Door Thickness**

Fit 1-5/16" to 1-3/4" standard

#### **Bolt**

5/16" hook on Privacy only

## Strike Plate

1-1/16 x 2-1/2" square corner strike

#### Handing

Non-Handed

#### **ANSI/BHMA**

A 156.2 Grade 3

# **WARRANTY**

- Lifetime mechanical warranty
- · Five years finish warranty

## **FUNCTIONS**

#### **Privacy**

Locked or unlocked b turn-piece inside to operate the hook. Outside unlocked by coin or screwdriver.

### **Passage**

For door where only a pull is required.



# **FINISHES**

(other finishes available upon request with lead-time)

- □ US3 605 Polished Brass
- ☐ US5 609 Antique Brass
- ☐ US10B 613 Oil Rubbed Bronze
- □ US15 619 Satin Nickel
- ☐ US15A 620 Antique Nickel
- □ US26 625 Polished Chrome
- □ US26D 626 Satin Chrome
- □ US11P Venetian Bronze