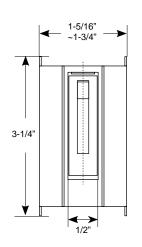

" Deep

#### **Door Thickness**

Fit 1-5/16" to 1-3/4" standard

#### **Bolt**

5/16" hook on Privacy only

## Strike Plate

1-1/16 x 2-1/2" square corner strike

#### Handing

Non-Handed

#### **ANSI/BHMA**

A 156.2 Grade 3

# **WARRANTY**

- Lifetime mechanical warranty
- · Five years finish warranty

## **FUNCTIONS**

#### **Privacy**

Locked or unlocked b turn-piece inside to operate the hook. Outside unlocked by coin or screwdriver.

### **Passage**

For door where only a pull is required.



# **FINISHES**

(other finishes available upon request with lead-time)

- □ US3 605 Polished Brass
- ☐ US5 609 Antique Brass
- ☐ US10B 613 Oil Rubbed Bronze
- □ US15 619 Satin Nickel
- ☐ US15A 620 Antique Nickel
- □ US26 625 Polished Chrome
- □ US26D 626 Satin Chrome
- □ US11P Venetian Bronze