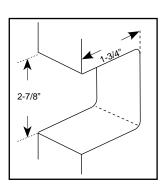

## **Notching Dimensions**

#### **Door Preparation**

Door Notching: 1-3/4" Depth x 2-7/8" High From Bore: 1" Hole and 1/2" Deep