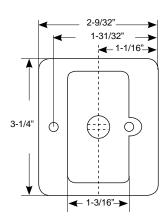

/2" Deep

#### **Door Thickness**

Fit 1-5/16" to 1-3/4" standard

#### **Bolt**

5/16" hook on Privacy only

## Strike Plate

1-1/16 x 2-1/2" square corner strike

#### Handing

Non-Handed

#### **ANSI/BHMA**

A 156.2 Grade 3

# **WARRANTY**

- Lifetime mechanical warranty
- · Five years finish warranty

## **FUNCTIONS**

#### **Privacy**

Locked or unlocked b turn-piece inside to operate the hook. Outside unlocked by coin or screwdriver.

### **Passage**

For door where only a pull is required.



# **FINISHES**

(other finishes available upon request with lead-time)

- □ US3 605 Polished Brass
- ☐ US5 609 Antique Brass
- ☐ US10B 613 Oil Rubbed Bronze
- □ US15 619 Satin Nickel
- ☐ US15A 620 Antique Nickel
- □ US26 625 Polished Chrome
- □ US26D 626 Satin Chrome
- □ US11P Venetian Bronze