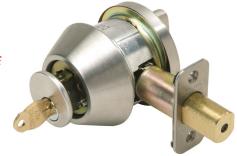

### D8 REMOVABLE CLYINDER DEADBOLT & INTERCONNECT LEVER/DEADBOLT

## 10 SECONDS TO REMOVE & REPLACE

TIRED OF THE HEADACHE TO REKEY THE APARTMENT UNIT AFTER TENANT HAS MOVED OUT? NEED A COST EFFECTIVE - EASY SOLUTION? PAMEX OFFERS THE D8 REMOVABLE DEADBOLT CYLINDER.

- **DEST DEADBOLT SOLUTION FOR PROPERTY MANAGERS**
- ♦ FLEXIBLE: KEYED TO BOTH KWIKSET OR SCHLAGE KEYWAYS
- ♦ ENJOY ONE CONTROL KEY TO SINGLE OR MUPTIPLE PROPERITES
- **♦ AVAILABLE WITH GRADE 2 INTERCONNECT LOCKS**

# **SPECIFICATIONS**

Lockset: Grade 2 tubular removable cylinder deadbolt lock shall be by PAMEX model # FD8 Series. Deadbolt shall be non-handed, reversible with removable cylinder for easy replacement. The bolt shall be made with hardened steel insert for saw resistant and have 1" projection.