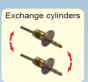

# **REKEYING HEADACHES ELIMINATED**

### D8 REMOVABLE CLYINDER DEADBOLT & INTERCONNECT LEVER/DEADBOLT

## 10 SECONDS TO REMOVE & REPLACE

TIRED OF THE HEADACHE TO REKEY THE APARTMENT UNIT AFTER TENANT HAS MOVED OUT? NEED A COST EFFECTIVE - EASY SOLUTION? PAMEX OFFERS THE D8 REMOVABLE DEADBOLT CYLINDER.

- **DEST DEADBOLT SOLUTION FOR PROPERTY MANAGERS**
- ♦ FLEXIBLE: KEYED TO BOTH KWIKSET OR SCHLAGE KEYWAYS
- ♦ ENJOY ONE CONTROL KEY TO SINGLE OR MUPTIPLE PROPERITES
- **♦ AVAILABLE WITH GRADE 2 INTERCONNECT LOCKS**



### How to exchange cylinders:

















# Yes, it's in stock now!

| SPECIFICATIONS |                                                                                                              |
|----------------|--------------------------------------------------------------------------------------------------------------|
| Door Prep      | Crossbore: 2-1/8", Edge Bore: 1"                                                                             |
| Latch Backset  | Adjustable for 2-3/8" and 2-3/4", 3 Hour UL Latch Available                                                  |
| Door Thickness | Fits 1-3/8" to 1-3/4" Doors                                                                                  |
| Cylinder       | KW-5 Pin Removable Cylinder Available. Zinc die-cast housing SC 6-Pin and 5-Pin Removable Cylind