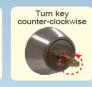

# **REKEYING HEADACHES ELIMINATED**

### D8 REMOVABLE CLYINDER DEADBOLT & INTERCONNECT LEVER/DEADBOLT

## 10 SECONDS TO REMOVE & REPLACE

TIRED OF THE HEADACHE TO REKEY THE APARTMENT UNIT AFTER TENANT HAS MOVED OUT? NEED A COST EFFECTIVE - EASY SOLUTION? PAMEX OFFERS THE D8 REMOVABLE DEADBOLT CYLINDER.

- **DEST DEADBOLT SOLUTION FOR PROPERTY MANAGERS**
- ♦ FLEXIBLE: KEYED TO BOTH KWIKSET OR SCHLAGE KEYWAYS
- ♦ ENJOY ONE CONTROL KEY TO SINGLE OR MUPTIPLE PROPERITES
- **♦ AVAILABLE WITH GRADE 2 INTERCONNECT LOCKS**



### How to exchange cylinders:

















# Yes, it's in stock now!

| SPECIFICATIONS |                                                                                                              |
|----------------|--------------------------------------------------------------------------------------------------------------|
| Door Prep      | Crossbore: 2-1/8", Edge Bore: 1"                                                                             |
| Latch Backset  | Adjustable for 2-3/8" and 2-3/4", 3 Hour UL Latch Available                                                  |
| Door Thickness | Fits 1-3/8" to 1-3/4" Doors                                                                                  |
| Cylinder       | KW-5 Pin Removable Cylinder Available. Zinc die-cast housing SC 6-Pin and 5-Pin Removable Cylinder A