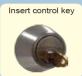

# **REKEYING HEADACHES ELIMINATED**

### D8 REMOVABLE CLYINDER DEADBOLT & INTERCONNECT LEVER/DEADBOLT

## 10 SECONDS TO REMOVE & REPLACE

TIRED OF THE HEADACHE TO REKEY THE APARTMENT UNIT AFTER TENANT HAS MOVED OUT? NEED A COST EFFECTIVE - EASY SOLUTION? PAMEX OFFERS THE D8 REMOVABLE DEADBOLT CYLINDER.

- **DEST DEADBOLT SOLUTION FOR PROPERTY MANAGERS**
- ♦ FLEXIBLE: KEYED TO BOTH KWIKSET OR SCHLAGE KEYWAYS
- ♦ ENJOY ONE CONTROL KEY TO SINGLE OR MUPTIPLE PROPERITES
- **♦ AVAILABLE WITH GRADE 2 INTERCONNECT LOCKS**



### How to exchange cylinders:

















# Yes, it's in stock now!

| SPECIFICATIONS |                                                                                                              |
|----------------|--------------------------------------------------------------------------------------------------------------|
| Door Prep      | Crossbore: 2-1/8", Edge Bore: 1"                                                                             |
| Latch Backset  | Adjustable for 2-3/8" and 2-3/4", 3 Hour UL Latch Available                                                  |
| Door Thickness | Fits 1-3/8" to 1-3/4" Doors                                                                                  |
| Cylinder       | KW-5 Pin Removable Cylinder Available. Zinc die-cast housing SC 6-Pin and 5-Pin Removable