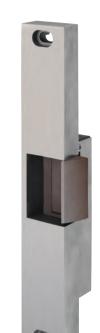

#### Model: ES-400

#### 400 Series UL Listed Electric Strike for Exit Device

#### **Descriptions**

- ANSI/BHMA A156.31. Grade 1
- UL 10C, 3 hour fire-rated (fail-secure only)
- UL 1034, Burglary-resistant rated
- Function:
  - □ Fail-Safe
  - □ Fail-Secure
- Voltage:
  - □ 0.51 Amp @ 12VDC
  - □ 0.25 Amp @ 24VDC
- Static strength: 1500 lbs.
- Dynamic strength: 70 ft-lbs.
- 3/4" keeper depth
- Integrated shim for quick customization of faceplate thickness (3/4" to 1/2")
- Non-handed, reversible
- Dimensions: 1-3/4"W x 9"H x 1-3/4" D
- All stainless steel heavy-duty construction