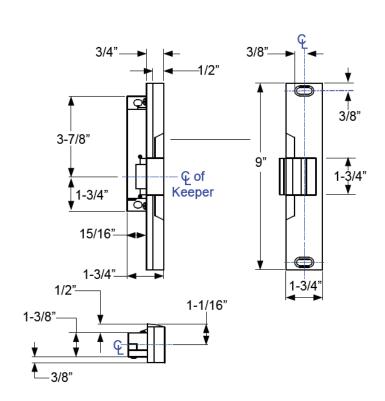

#### **Descriptions**

- ANSI/BHMA A156.31. Grade 1
- UL 10C, 3 hour fire-rated (fail-secure only)
- UL 1034, Burglary-resistant rated
- Function:
  - □ Fail-Safe
  - □ Fail-Secure
- Voltage:
  - □ 0.51 Amp @ 12VDC
  - □ 0.25 Amp @ 24VDC
- Static strength: 1500 lbs.
- Dynamic strength: 70 ft-lbs.
- 3/4" keeper depth
- Integrated shim for quick customization of faceplate thickness (3/4" to 1/2")
- Non-handed, reversible
- Dimensions: 1-3/4"W x 9"H x 1-3/4" D
- All stainless steel heavy-duty construction