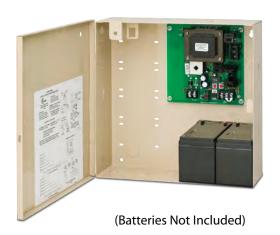

## **Power Supply Unit (1 Amp)**

Model: EPS1

## **SPECIFICATIONS**

• Input: 115VAC 60Hz, 0.6 Amp

Output: Filtered and electronically regulated
1 Amp @ 12/24VDC (field selectable)

Battery Charger: 150mA @ 12VDC

Power Supply Board: 4"W x 3"H x 1.625"D

• Enclosure: 7.25"W x 8.375"H x 3.625"D

UL Listed