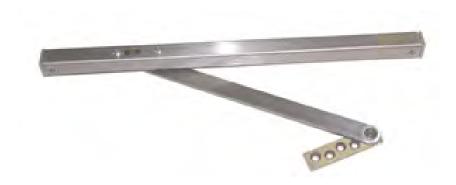

# **Medium-Duty Surface Overhead Door Stop**

Model: DD08-13

## **Features**

- Non-Handed
- Single Acting Doors Only
- Automatic Hold-Open and Release by Push and Pull on Door
- Hold-Open can be disengaged to Act as Stop Only
- Friction Holder Can be Adjusted Easily On-Site at any position and Held Under Adjustable Pressure
- Maximum Opening 110°, Minimum Door Thickness 1-3/8"
- Wood and Machine Screws Included
- UL Listed as Miscellaneous Fire Door Accessories for Use on Wood Fire Doors Rated up to 90 Minutes and Metal Fire Doors Rated up to 3 Hours for Stop function only