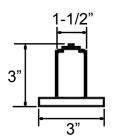

## **Features**

- Bulk Pack with Poly Bad and Head Card
- Textured Satin
- Type 304 Satin Stainless Steel Bar with 0.050" Wall Thickness (18 Gauge)
- Mounting Flange with 0.073" Wall Thickness (14 Gauge)
- Flanges are 3" Diameter with 3 Hole Mounts
- 2" Stainless Steel Mounting Screws
- 1-1/2" Wall Clearance
- Concealed Flange Covers are "Snap and Twist" Type
- Meet ADA requirements and tested to withstand 300 lbs when installed properly