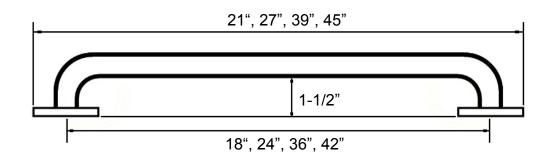

## Concealed Screws Stainless Steel Peened Grab Bar



Model: BGBSS-1218P, 1224P, 1236P, 1242P

## **Features**

- Bulk Pack with Poly Bad and Head Card
- Textured Satin
- Type 304 Satin Stainless Steel Bar with 0.050" Wall Thickness (18 Gauge)
- Mounting Flange with 0.073" Wall Thickness (14 Gauge)
- Flanges are 3" Diameter with 3 Hole Mounts
- 2" Stainless Steel Mounting Screws
- 1-1/2" Wall Clearance
- Concealed Flange Covers are "Snap and Twist" Type
- Meet ADA requirements and tested to withstand 300 lbs when installed properly



□ 18" □ 24" □ 36" □ 42"

## Available Finish

(other finishes available upon request with lead-time)

□ Stainless Steel



Poly Bagged w/ Head Card