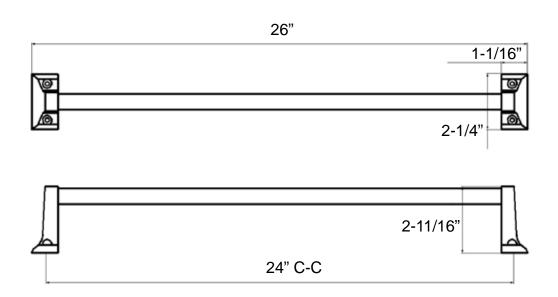

# 24" x 3/4" Towel Bar (square bar)

Model: BE2-13824

## **Features**

Material: Zinc Die-cast

Exposed Screw Surface Mount Application

Provided with

o Plastic Anchors x 4

Steel Phillips Head Screws #8 x 1-1/4"

Projection: 2-11/16" from Mounting Surface

Overall Size: 26" x 2-1/4"

### **Available Finish**

□ Chrome