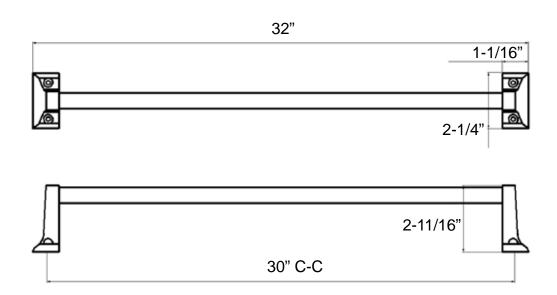

# 30" x 3/4" Towel Bar (square bar)

Model: BE2-13830

### **Features**

Material: Zinc Die-cast

Exposed Screw Surface Mount Application

Provided with

o Plastic Anchors x 4

Steel Phillips Head Screws #8 x 1-1/4"

Projection: 2-11/16" from Mounting Surface

Overall Size: 32" x 2-1/4"

### **Available Finish**

□ Chrome