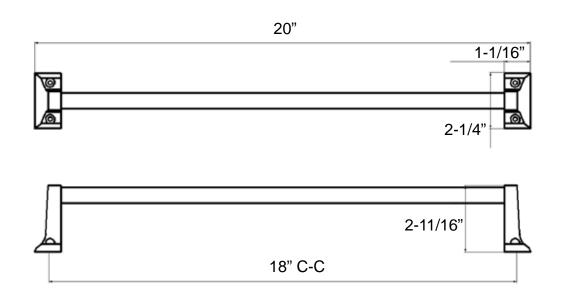

## 18" x 3/4" Towel Bar (square bar)

Model: BE2-13818

## **Features**

Material: Zinc Die-cast

Exposed Screw Surface Mount Application

Provided with

o Plastic Anchors x 4

Steel Phillips Head Screws #8 x 1-1/4"

Projection: 2-11/16" from Mounting Surface

Overall Size: 20" x 2-1/4"

### **Available Finish**

□ Chrome