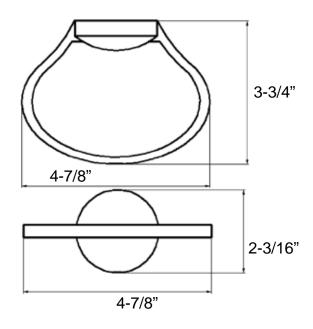

ch Collection



- □ Chrome
- □ Satin Nickel
- □ Dark Bronze
- ☐ Matte Black





## **Tooth Brush & Tumbler Holder**

Model: BC5-50

## **Features**

Material: Zinc Die-cast

Concealed Surface Mount Application

Provided with

o Mounting Plate: 1-13/16" dia.

o Plastic Anchors x 2

Steel Phillips Head Screws #8 x 1-1/4"

Projection: 3-3/4" from Mounting Surface

Overall Size: 4-7/8" x 3-3/4"





- □ Chrome
- □ Polished Brass
- □ Satin Nickel



## Soap Holder

Model: BC5-60

## **Features**

Material: Zinc Die-cast

Concealed Surface Mount Application

Provided with

o Mounting Plate: 1-13/16" dia.

o Plastic Anchors x 2

o Steel Phillips Head Screws #8 x 1-1/4"

Projection: 3-3/4" from Mounting Surface

Overall Size: 4-7/8" x 2-3/16"





- □ Chrome
- □ Polished Brass
- □ Satin Nickel



# Towel Bar Post (3/4" round)

Model: BC5-13800

## **Features**

- Material: Zinc Die-cast
- Concealed Surface Mount Application
- Provided with
  - o Mounting Plate: 1-13/16" dia.
  - o Plastic Anchors x 4
  - o Steel Phillips Head Screws #8 x 1-1/4"
- Projection: 3-1/16" from Mounting Surface
- Overall Size: 2-1/8" x 2-1/8"







- □ Chrome
- □ Polished Brass
- □ Satin Nickel
- □ Dark Bronze
- □ Matte Black



## 18" x 3/4" Towel Bar

Model: BC5-13818

### **Features**

Material: Zinc Die-cast

Concealed Surface Mount Application

Provided with

o Mounting Plate: 1-13/16" dia.

o Plastic Anchors x 4

Steel Phillips Head Screws #8 x 1-1/4"

Projection: 3-1/16" from Mounting Surface

Overall Size: 20-1/4" x 2-1/8"





- □ Chrome
- □ Polished Brass
- □ Satin Nickel
- □ Dark Brozne
- □