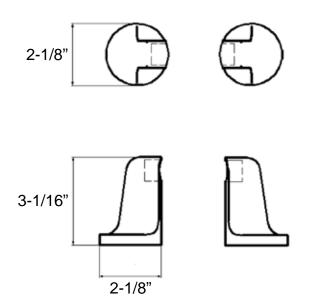

## **Features**

- Material: Zinc Die-cast
- Concealed Surface Mount Application
- Provided with
  - o Mounting Plate: 1-13/16" dia.
  - o Plastic Anchors x 4
  - o Steel Phillips Head Screws #8 x 1-1/4"
- Projection: 3-1/16" from Mounting Surface
- Overall Size: 2-1/8" x 2-1/8"