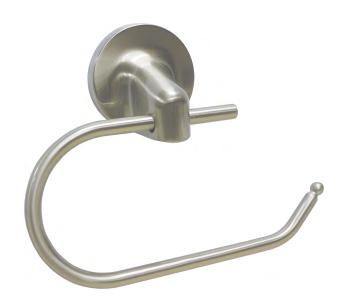

## **European-Style Paper Holder**

Model: BC5-43

## **Features**

Material: Zinc Die-cast

Concealed Surface Mount Application

Provided with

o Mounting Plate: 1-13/16" dia.

o Plastic Anchors x 2

o Steel Phillips Head Screws #8 x 1-1/4"

Projection: 1-3/4" from Mounting Surface

Overall Size: 5-11/16 x 1-3/4"