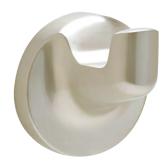

# Single Robe Hook

Model: BC5-21

## **Features**

Material: Zinc Die-cast

Concealed Surface Mount Application

Provided with

o Mounting Plate: 1-13/16" dia.

o Plastic Anchors x 2

Steel Phillips Head Screws #8 x 1-1/4"

Projection: 1-3/4" from Mounting Surface

Overall Size: 2-3/16" x 2-3/16"