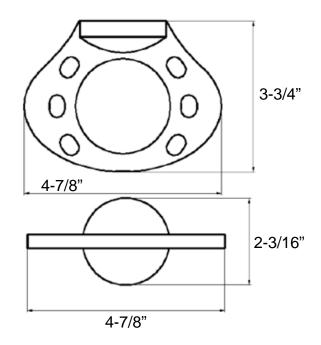

## **Tooth Brush & Tumbler Holder**

Model: BC5-50

## **Features**

Material: Zinc Die-cast

Concealed Surface Mount Application

Provided with

o Mounting Plate: 1-13/16" dia.

o Plastic Anchors x 2

Steel Phillips Head Screws #8 x 1-1/4"

Projection: 3-3/4" from Mounting Surface

Overall Size: 4-7/8" x 3-3/4"

- □ Chrome
- □ Polished Brass
- □ Satin Nickel