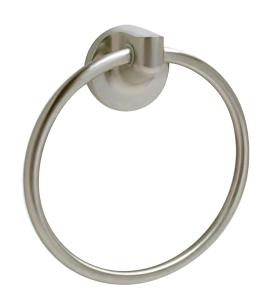

## **Metal Towel Ring**

Model: BC5-30

## **Features**

Material: Zinc Die-cast

Concealed Surface Mount Application

Provided with

o Mounting Plate: 1-13/16" dia.

o Plastic Anchors x 2

Steel Phillips Head Screws #8 x 1-1/4"

Projection: 1-3/4" from Mounting Surface

Overall Size: 6" x 7-3/4"

Ring: 6-1/2" Diameter

- □ Chrome
- □ Polished Brass
- □ Satin Nickel
- □ Dark Bronze
- □ Matte Black