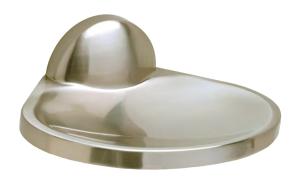

## Soap Holder

Model: BC5-60

## **Features**

Material: Zinc Die-cast

Concealed Surface Mount Application

Provided with

o Mounting Plate: 1-13/16" dia.

o Plastic Anchors x 2

o Steel Phillips Head Screws #8 x 1-1/4"

Projection: 3-3/4" from Mounting Surface

Overall Size: 4-7/8" x 2-3/16"

- □ Chrome
- □ Polished Brass
- □ Satin Nickel