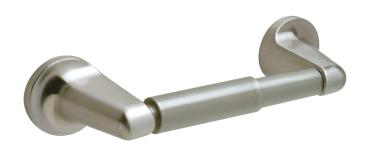

## **Metal Towel Ring**

Model: BC5-30

## **Features**

Material: Zinc Die-cast

Concealed Surface Mount Application

Provided with

o Mounting Plate: 1-13/16" dia.

o Plastic Anchors x 2

Steel Phillips Head Screws #8 x 1-1/4"

Projection: 1-3/4" from Mounting Surface

Overall Size: 6" x 7-3/4"

Ring: 6-1/2" Diameter

- □ Chrome
- □ Polished Brass
- □ Satin Nickel
- □ Dark Bronze
- □ Matte Black