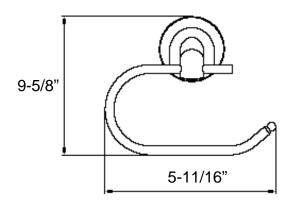

## **European-Style Paper Holder**

Model: BC5-43

## **Features**

Material: Zinc Die-cast

Concealed Surface Mount Application

Provided with

o Mounting Plate: 1-13/16" dia.

o Plastic Anchors x 2

o Steel Phillips Head Screws #8 x 1-1/4"

Projection: 1-3/4" from Mounting Surface

Overall Size: 5-11/16 x 1-3/4"