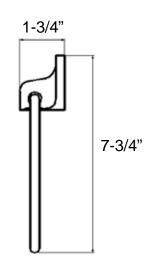

# Single Robe Hook

Model: BC5-21

## **Features**

Material: Zinc Die-cast

Concealed Surface Mount Application

Provided with

o Mounting Plate: 1-13/16" dia.

o Plastic Anchors x 2

Steel Phillips Head Screws #8 x 1-1/4"

Projection: 1-3/4" from Mounting Surface

Overall Size: 2-3/16" x 2-3/16"