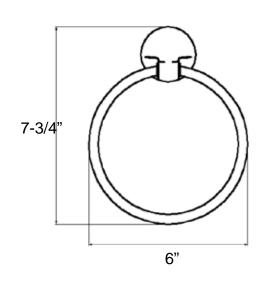

Overall Size: 6" x 7-3/4"

Ring: 6-1/2" Diameter

- □ Chrome
- □ Polished Brass
- □ Satin Nickel
- □ Dark Bronze
- □ Matte Black