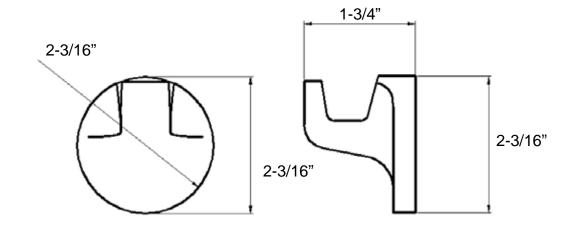

## **Features**

Material: Zinc Die-cast

Concealed Surface Mount Application

Provided with

o Mounting Plate: 1-13/16" dia.

o Plastic Anchors x 2

Steel Phillips Head Screws #8 x 1-1/4"

Projection: 1-3/4" from Mounting Surface

Overall Size: 2-3/16" x 2-3/16"