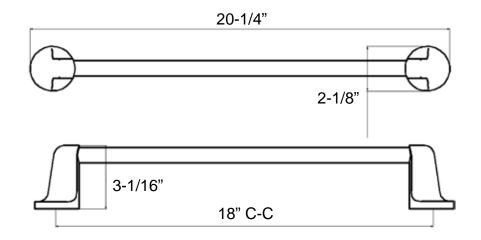

## 18" x 3/4" Towel Bar

Model: BC5-13818

### **Features**

Material: Zinc Die-cast

Concealed Surface Mount Application

Provided with

o Mounting Plate: 1-13/16" dia.

o Plastic Anchors x 4

Steel Phillips Head Screws #8 x 1-1/4"

Projection: 3-1/16" from Mounting Surface

Overall Size: 20-1/4" x 2-1/8"

- □ Chrome
- □ Polished Brass
- □ Satin Nickel
- □ Dark Brozne
- □ Matte Black