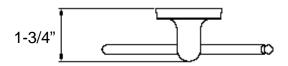

# Single Robe Hook

Model: BC5-21

## **Features**

Material: Zinc Die-cast

Concealed Surface Mount Application

Provided with

o Mounting Plate: 1-13/16" dia.

o Plastic Anchors x 2

Steel Phillips Head Screws #8 x 1-1/4"

Projection: 1-3/4" from Mounting Surface

Overall Size: 2-3/16" x 2-3/16"