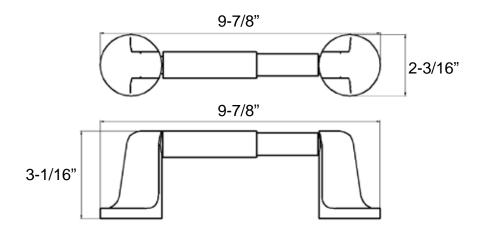

## **Surface Paper Holder**

Model: BC5-42

### **Features**

Material: Zinc Die-cast

Concealed Surface Mount Application

Provided with

o Mounting Plate: 1-13/16" dia.

Plastic Anchors x 4

Steel Phillips Head Screws #8 x 1-1/4"

Projection: 3-1/16" from Mounting Surface

Spring-Loaded Plastic Paper Holder Roller
 7/8" Diameter x 6"

Overall Size: 9-7/8" x 3-1/16"