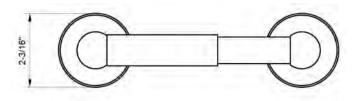

# **Double Robe Hook**

Model: BC4-22

### **Features**

Material: Zinc Die-cast

Concealed Surface Mount Application

Provided with

° Mounting Plate

Plastic Anchors x 2

° Steel Phillips Head Screws #8 x 1-1/4"

Projection: 2-3/16" from Mounting Surface

Overall Size: 2-1/4" x 2-3/16"

- □ Dark Bronze
- □ Polished Chrome
- □ Satin Nickel