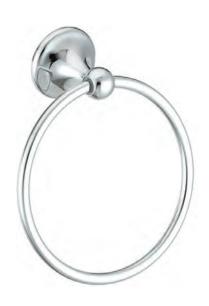

# **Metal Towel Ring**

Model: BC4-30

### **Features**

Material: Zinc Die-cast

Concealed Surface Mount Application

Provided with

Mounting Plate

Plastic Anchors x 2

° Steel Phillips Head Screws #8 x 1-1/4"

■ Projection: 2-3/8" from Mounting Surface

Overall Size: 6" x 6-7/8"