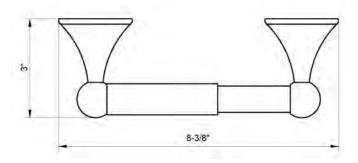

# **Surface Paper Hold**

Model: BC4-42

Overall Size: 8-3/8" x 2-3/16"

- □ Dark Bronze
- Polished Chrome
- □ Satin Nickel