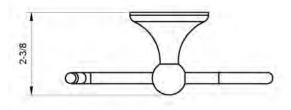

# **European-Style Paper Hold**

Model: BC4-43

### **Features**

Material: Zinc Die-cast

Concealed Surface Mount Application

Provided with

Mounting Plate

Plastic Anchors x 2

° Steel Phillips Head Screws #8 x 1-1/4"

■ Projection: 2-3/8" from Mounting Surface