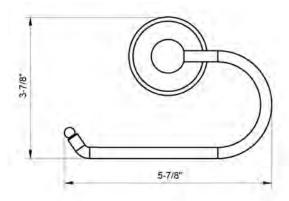

# **European-Style Paper Hold**

Model: BC4-43

Overall Size: 5-7/8" x 3-7/8"

- □ Dark Bronze
- □ Polished Chrome
- □ Satin Nickel

Estes

Collection