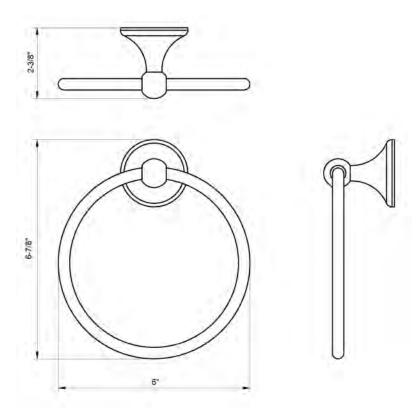

# **Metal Towel Ring**

Model: BC4-30

### **Features**

Material: Zinc Die-cast

Concealed Surface Mount Application

Provided with

Mounting Plate

Plastic Anchors x 2

° Steel Phillips Head Screws #8 x 1-1/4"

■ Projection: 2-3/8" from Mounting Surface

Overall Size: 6" x 6-7/8"