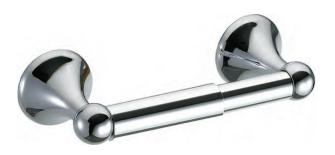

# **Surface Paper Hold**

Model: BC4-42

### **Features**

Material: Zinc Die-cast

Concealed Surface Mount Application

Provided with

Mounting Plate

Plastic Anchors x 2

Steel Phillips Head Screws #8 x 1-1/4"

Projection: 2-1/8" from Mounting Surface

Overall Size: 8-3/8" x 2-3/16"

- □ Dark Bronze
- Polished Chrome
- □ Satin Nickel