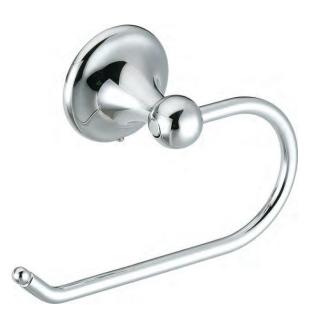

# **European-Style Paper Hold**

Model: BC4-43

Overall Size: 5-7/8" x 3-7/8"

- □ Dark Bronze
- □ Polished Chrome
- □ Satin Nickel

Estes

Collection