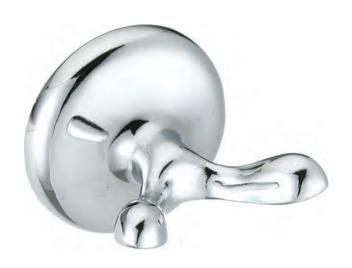

# **Double Robe Hook**

Model: BC4-22

### **Features**

Material: Zinc Die-cast

Concealed Surface Mount Application

Provided with

° Mounting Plate

Plastic Anchors x 2

° Steel Phillips Head Screws #8 x 1-1/4"

Projection: 2-3/16" from Mounting Surface

Overall Size: 2-1/4" x 2-3/16"

- □ Dark Bronze
- □ Polished Chrome
- □ Satin Nickel