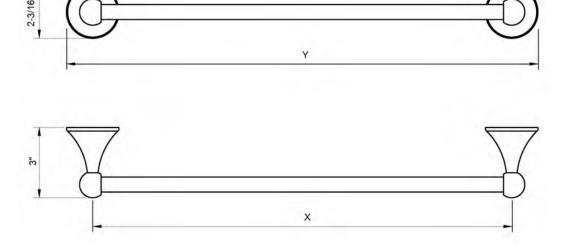

# **Towel Bar (round bar)**

Model: BC4-13818, 13824, 13830

# **Features**

- Material: Zinc Die-cast
- Concealed Surface Mount Application
- Provided with
  - Mounting Plate
  - Plastic Anchors x 4
  - ° Steel Phillips Head Screws #8 x 1-1/4"
- Projection: 1-3/8" from Mounting Surface
- Length: 18", 24", 30"

- □ Dark Bronze
- □ Polished Chrome
- □ Satin Nickel

| Item#     | Х   | Υ       |
|-----------|-----|---------|
| BC4-13818 | 18" | 19-3/4" |
| BC4-13824 | 24" | 25-3/4" |
| BC4-13830 | 30" | 31-3/4" |