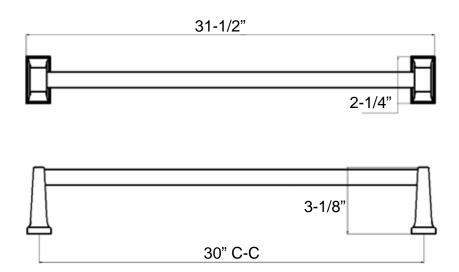

#### **Features**

Material: Zinc Die-cast

Concealed Surface Mount Application

Provided with

o Mounting Plate: 1-3/4" x 1"

o Plastic Anchors x 4

Steel Phillips Head Screws #8 x 1-1/4"

Projection: 3-1/8" from Mounting Surface

Overall Size: 31-1/2" x 2-1/4"