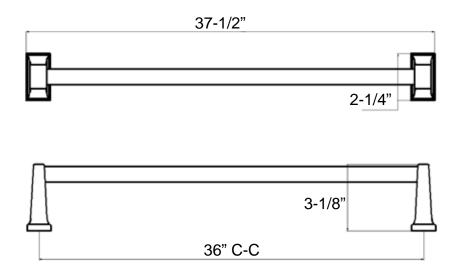

#### **Features**

Material: Zinc Die-cast

Concealed Surface Mount Application

Provided with

o Mounting Plate: 1-3/4" x 1"

o Plastic Anchors x 4

Steel Phillips Head Screws #8 x 1-1/4"

Projection: 3-1/8" from Mounting Surface

Overall Size: 37-1/2" x 2-1/4"

#### **Available Finish**

□ Chrome

Model: BC3SS-13818