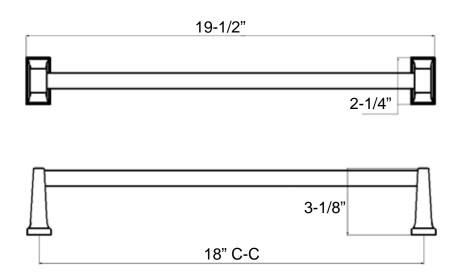

#### **Features**

Material: Zinc Die-cast

Concealed Surface Mount Application

Provided with

o Mounting Plate: 1-3/4" x 1"

o Plastic Anchors x 4

Steel Phillips Head Screws #8 x 1-1/4"

Projection: 3-1/8" from Mounting Surface

Overall Size: 19-1/2" x 2-1/4"