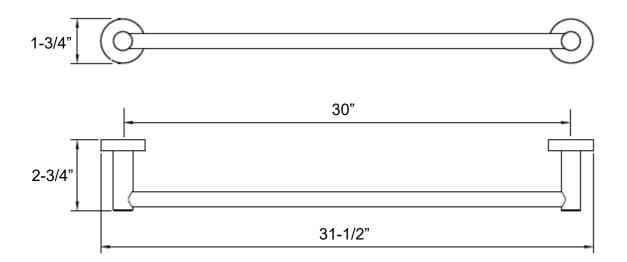

### 30" x 5/8" Towel Bar (round bar)

Model: BC12-15830

#### **Features**

Material: Zinc Die-cast

Concealed Surface Mount Application

Provided with

Mounting Plate

Plastic Anchors x 4

° Steel Phillips Head Screws #8 x 1-1/4"

■ Projection: 2-3/4" from Mounting Surface

Overall Size: 31-1/2" x 1-3/4"