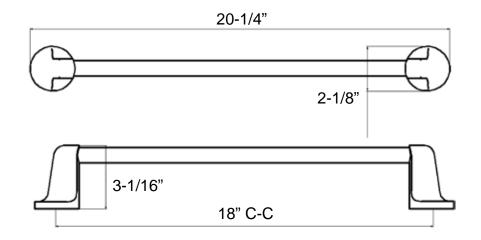

# 18" x 3/4" Towel Bar

Model: BC5-13818

### **Features**

Material: Zinc Die-cast

Concealed Surface Mount Application

Provided with

o Mounting Plate: 1-13/16" dia.

Plastic Anchors x 4

Steel Phillips Head Screws #8 x 1-1/4"

Projection: 3-1/16" from Mounting Surface

Overall Size: 20-1/4" x 2-1/8"